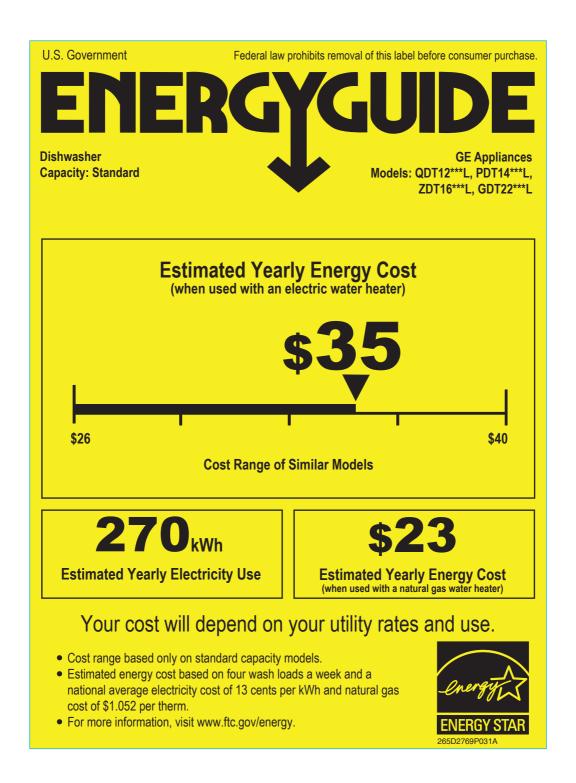

Similar models compared

BUILT IN / ENCASTRE STANDARD / ORDINAIRE

Modèles similaires comparés

Model numbers

QDT12\*\*\*L, PDT14\*\*\*L, ZDT16\*\*\*L, GDT22\*\*\*L

Numéro de modèle

Removal of this label before first retail purchase is an offence (S.C. 1992, c. 36). Enlever cette étiquette avant le premier achat au détail constitue une infraction (L.C. 1992, ch. 36).